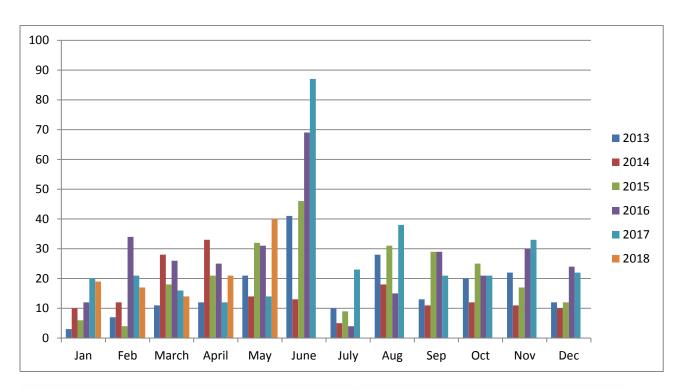

### Land Settlements per Month

|      | Jan | Feb | Mar | Apr | May | June | July | Aug | Sep | Oct | Nov | Dec |
|------|-----|-----|-----|-----|-----|------|------|-----|-----|-----|-----|-----|
| 2013 | 3   | 7   | 11  | 12  | 21  | 41   | 10   | 28  | 13  | 20  | 22  | 12  |
| 2014 | 10  | 12  | 28  | 33  | 14  | 13   | 5    | 18  | 11  | 12  | 11  | 10  |
| 2015 | 6   | 3   | 18  | 22  | 32  | 47   | 10   | 37  | 30  | 25  | 19  | 12  |
| 2016 | 13  | 38  | 26  | 25  | 31  | 69   | 4    | 14  | 28  | 20  | 30  | 21  |
| 2017 | 19  | 19  | 15  | 21  | 26  | 118  | 24   | 43  | 25  | 33  | 36  | 23  |
| 2018 | 19  | 17  | 14  | 21  | 40  |      |      |     |     |     |     |     |