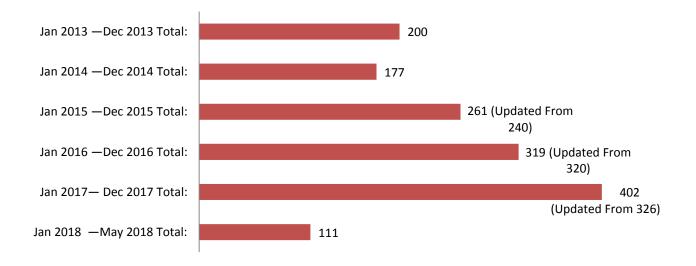

#### **Total Land Settlements**

<sup>\*</sup>Please note that there have been adjustments to past reported figures\*

Total -

2013 - 200

2014 - 177

2015 - 261 (Updated From 240)

2016 - 319 (Updated From 320)

2017 - 402 (Updated From 326)

2018 - 111

**Note** – There is fluctuation in RP Data past sales and the tables & graph in this report have been updated to reflect this.

<sup>\*</sup>Please note that there have been adjustments to past reported figures\*