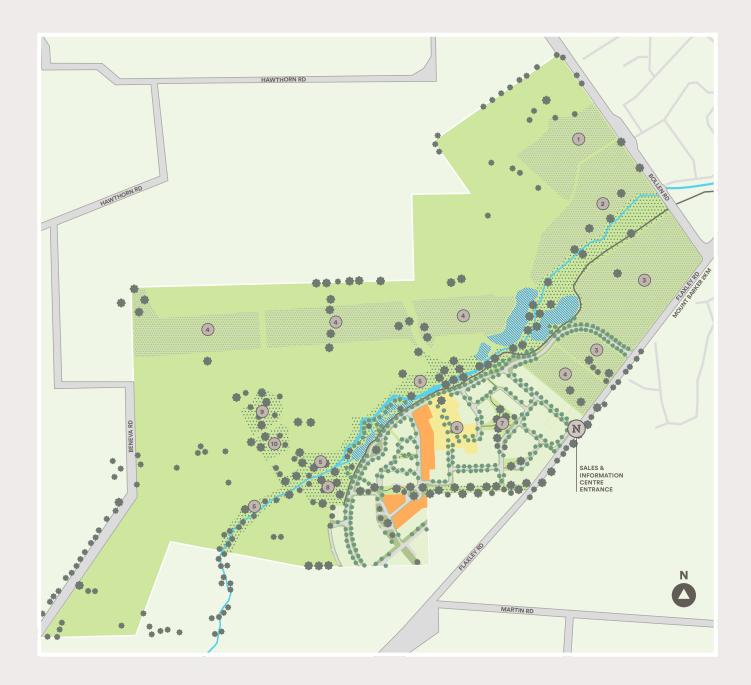

## **Key Features**

- 1 Proposed School (with joint use hall, meeting rooms & recreation)
- 2 Future sports & recreation area
- **3** Future retail village, main street shopping & early learning centre
- 4 Proposed Community Farm, gardens and local farm services/businesses
- Community creek and native vegetation corridor & future wetlands
- 6 Future Design Village
- 7 Newenham Sales & Information Centre
- 8 Newenham Homestead (proposed function centre)
- 9 Historic Cottage and 100 year old pear orchard
- 10 Historic barn

## Legend

Botanic Release

Existing Trees

Future Trees

Linear Park & Reserves

Future Development

Natural Existing Creek

Future Wetland

Walking & Bike Path

Stage One

Design Village